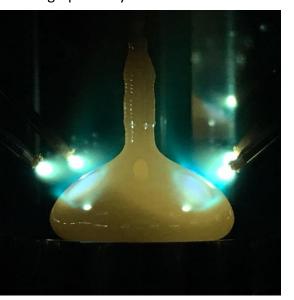

## **Outline**

Tetra arc furnace is a one of Czochralski furnace

High-melting-point material is melted by four electric arcs

Temperature of the sample in the hearth is uniformly.

Contamination in the chamber is easily cleaned up

- High vacuum system
- High temp growth