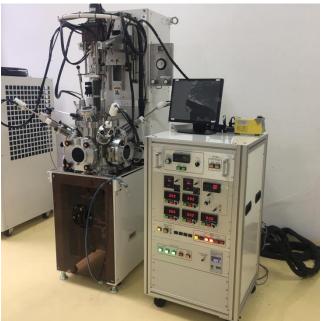

## **Product Information**

Photograph of Crystal Tetra arc furnace

## **Specification**

| Arc generator / Getter<br>generator | 200A                                                          |
|-------------------------------------|---------------------------------------------------------------|
| Rotation speed                      | 0-10rpm                                                       |
| Pulling speed (slow)                | 0-39mm/ hour<br>(servo-motor)                                 |
| Pulling speed (high)                | 175mm/min(fix)                                                |
| stroke                              | 150mm                                                         |
| Vacuum discharge<br>system          | Turbo molecule<br>pump:240L/sec +<br>Rotary pump:<br>200L/min |